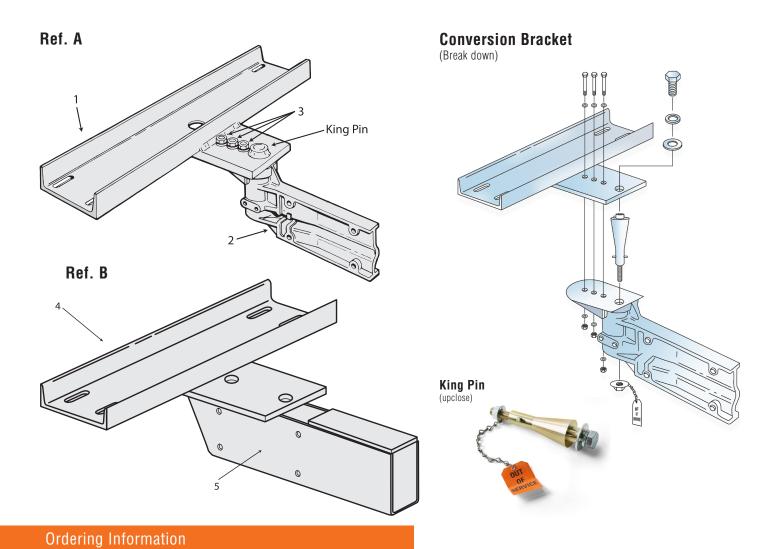

## **Conversion Brackets & Assemblies**

**Mast-Mounted Gates** 

| Reference | Description                                           | NEG Number |
|-----------|-------------------------------------------------------|------------|
| A         | Complete Conversion Bracket (with Cast Adapter)       | 385102     |
| В         | Complete Conversion Bracket (with Fabricated Adapter) | 681040     |

## Replacement Parts

| Reference | Description                                            | NEG Number |
|-----------|--------------------------------------------------------|------------|
| 1         | Conversion Bracket Only (Ref. A)                       | 385102C    |
| 2         | Cast Adapter (Ref. A)                                  | 385102ADP  |
| 3         | Shear Bolt Assembly                                    | 74         |
| 4         | Conversion Bracket Only (Ref. B)                       | 681040C    |
| 5         | Fabricated Adapter (Ref. B)                            | 681040ADP  |
| 6         | Adapter Sleeve for WCH Conversion (1 Foot) (Not Shown) | 385        |